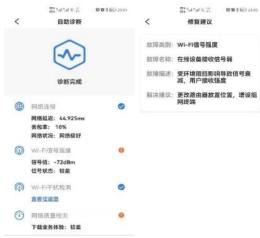

### Self network diagnosis

- Provide users with 7 \* 24 hours network diagnosis service
- Intelligent customer service process
- significantly improves user perception

#### Network speed test

- One click network speed test service
- Network problems are maintained by specially assigned personnel