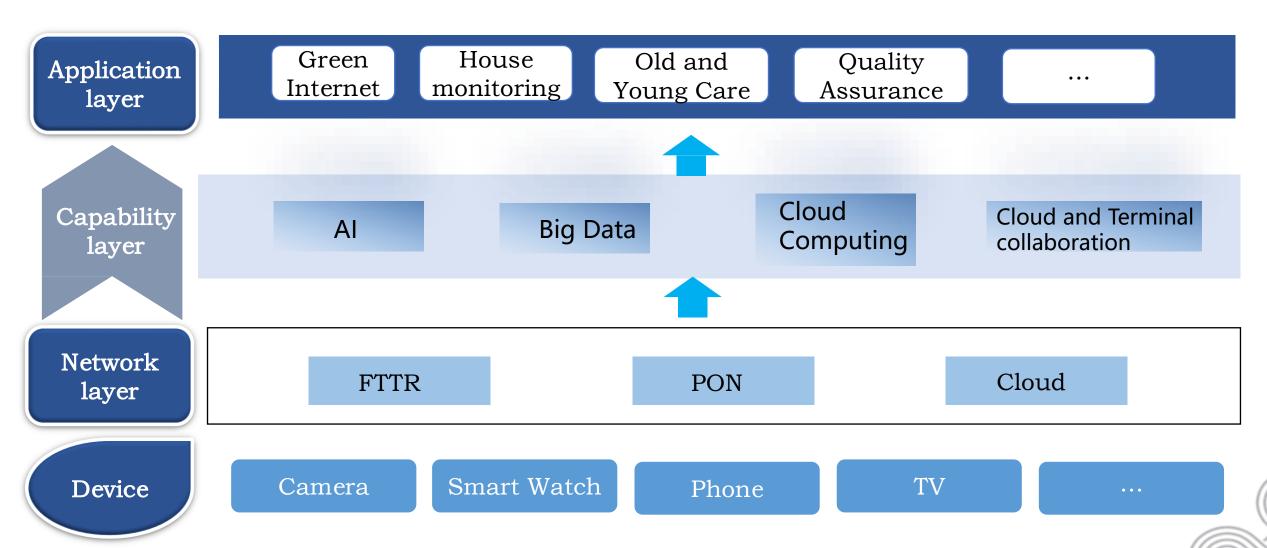

# **Overall architecture**

A network/Multi scenario support

Whole house intelligence

Cloud and Terminal collaboration

# **Architecture of FTTR application**