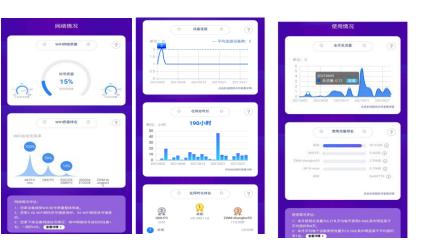

#### **User Reports**

- Visualization of users' Wi Fi status and Internet access quality
- Tagging user preferences
- Precision marketing based on user behavior big data

□ Achieve the visual and refined management of network services, provide users with differentiated high-quality service experience, comprehensively enhance user perception, and extend from network service to experience service.