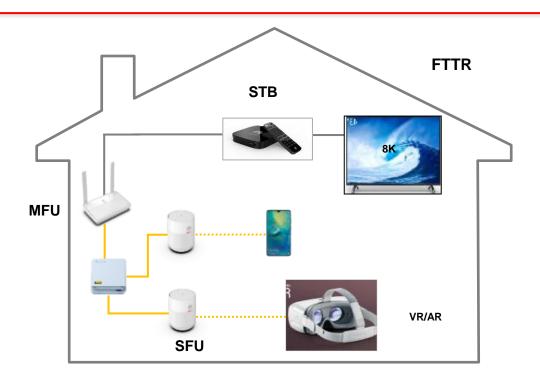

st in June 2022

Expected: complete the launch of the C system version in September

2022

11/2021

04/2021

- ➤ Issued the "Notice on Launching the Marketing and Promotion of FTTR Optical Broadband Products"
- ➤ Issued the "China Unicom New Generation Home Optical Network Solution and Construction Suggestions "V2.0
- ➤ By the end of 2021, all northern key cities and part of key cities of southern provinces launched FTTR
- ➤ By the Mid 2022, all northern cities and southern cities have launched FTTR products

# 2. Business progress (End of March 2022)

- ➤ A total of 110,000+ users in 7 provinces including Shandong, Beijing and so on.
- >FTTR service have been released in the remaining provinces including: Shanghai, Jilin, Hubei, Hunan, Fujian, Tianjin, etc.

# **Overview of FTTR**









| Item        | FTTR          |
|-------------|---------------|
| Speed       | >1G           |
| Ratio       | 1:16          |
| Connections | Max 256       |
| Roaming     | Imperceptible |

-3

# **Overall architecture**





A network/Multi scenario support

Whole house intelligence

Cloud and Terminal collaboration

# **Architecture of FTTR application**





# **Application of FTTR: Service quality assurance**



Online education



Online games



Video conferencing



**Service identification** 

**QoS** 

Network acceleration

**Intelligent** routing

■ Based on the cooperation of gateway intelligent system and network open capability, QoS and low delay plane technology are adopted to achieve end-to-end assurance for specific applications and meet various scenarios.

# **Applica