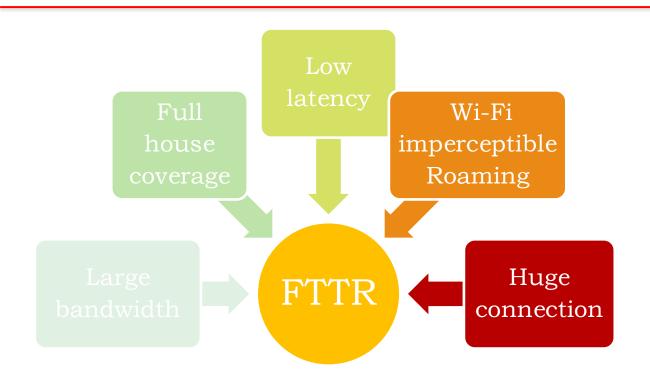

# **Overview of FTTR**

| Item        | FTTR          |
|-------------|---------------|
| Speed       | >1G           |
| Ratio       | 1:16          |
| Connections | Max 256       |
| Roaming     | Imperceptible |