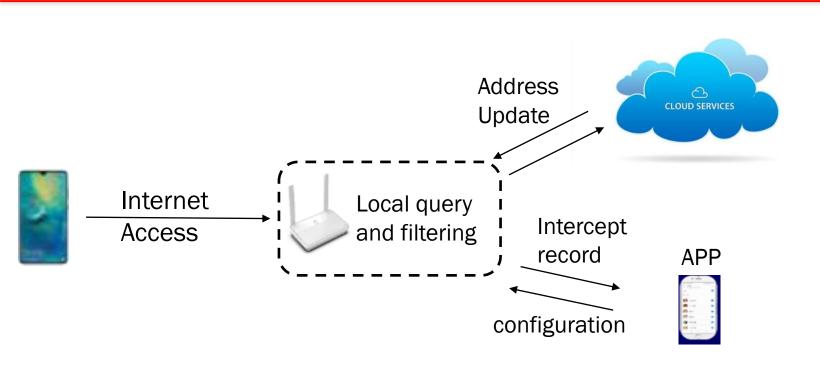

# **Application of FTTR: Parental control & Green Internet**

# Parental control:

- Manage the time of Internet access to prevent children spend too much time on game;
- Control the APP/address of Internet access to help children focus on study especially online courses time;

# Green Internet:

• Prevent website with virus;