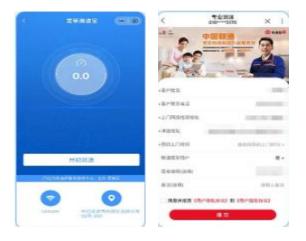

#### Network speed test

- One click network speed test service
- Network problems are maintained by specially assigned personnel