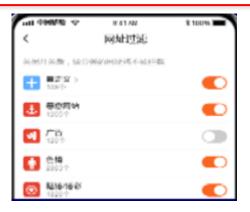

# **Application of FTTR: Parental control & Green Internet**

# Parental control:

- Manage the time of Internet access to prevent children spend too much time on game;
- Control the APP/address of Internet access to help children focus on study especially online courses time;

# Green Internet:

• Prevent website with virus;