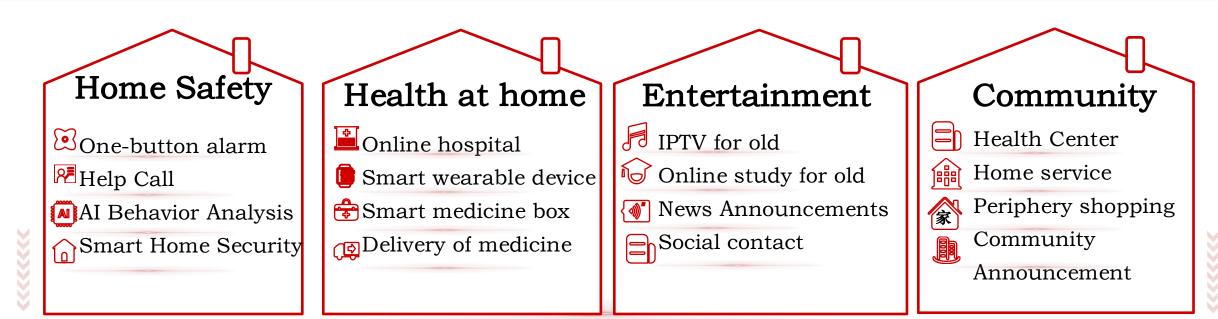

# Application of FTTR: House monitoring & Old and young care

- ➤ Home safety:
  - Smart Home Security, AI analysis of critical behavior or situation, One button alarm/call in case of emergency;
- Health at home:
  - Online hospital consultation, health monitoring by Intelligent wearable device, reminder by Smart medicine box, Delivery of medicine to home;
- Entertainment:
  - Proper IPTV/NEWS/Study for the old, Video call;
- Community:
  - Health Centers, Home service, information of Periphery shopping/ Community