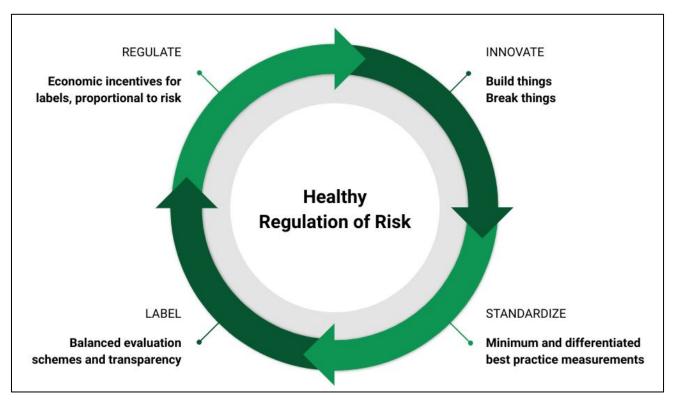

### Now get back to work!

Normalization

#### Normalization - one label, any nation

#### Normalization - one label, any nation

2021 | Confidential and Proprietary

3.5%