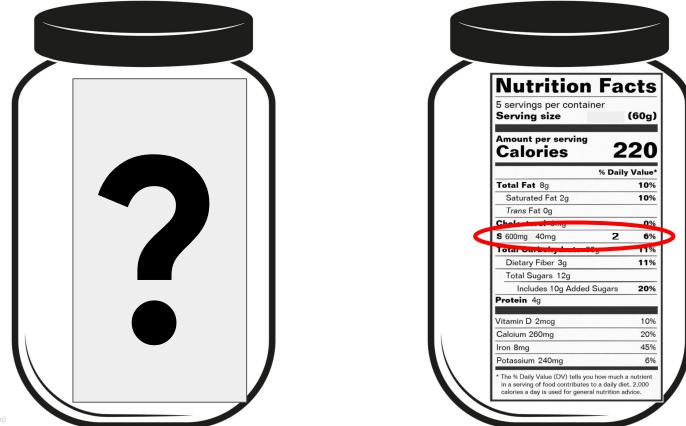

# 100%

(60g)

220

2

10% 10%

0%

11%

11%

20%

10%

20%

45%

6%

6%

Android Security And Privacy