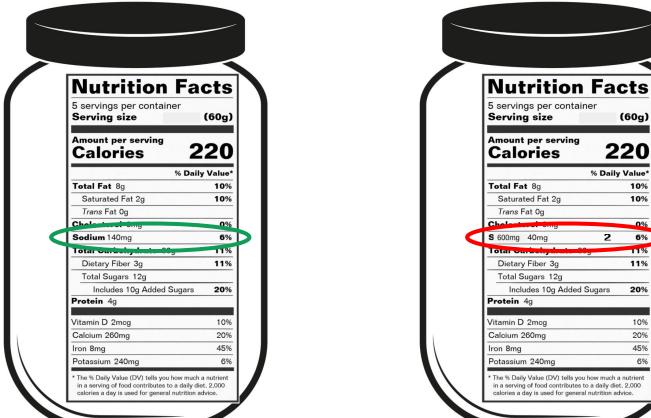

# 100%

(60g)

220

2

10% 10%

0%

11%

11%

20%

10%

20%

45%

6%

6%

Android Security And Privacy