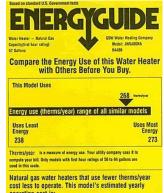

## 3.5%

operating cost is: \$162

Based on a 1994 U.S. Government national average cost of \$0.604 per therm for natural gas. Your actual operating cost will vary depending on your local utility rates and your use of the product.