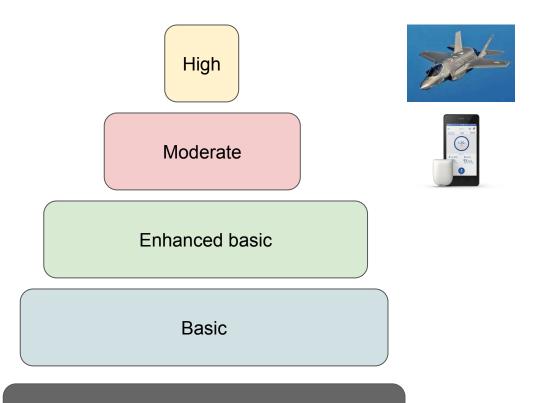

### **Levels - functionality**

Preloaded app risk score

Years of committed security support

Biometric security strength (1-3)

Baseline: Google certified

#### Levels - assurance

#### **Baseline:** self-attested

ASAP Android Security And Privacy