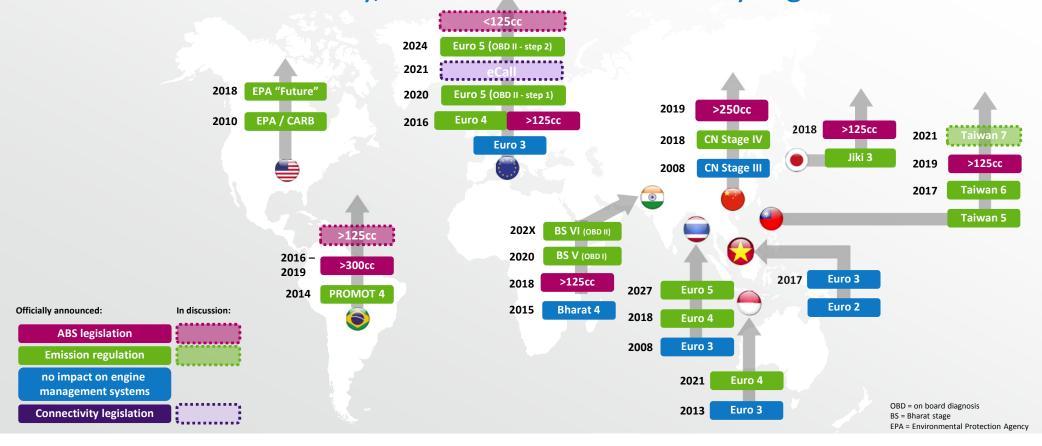

#### Global standards for two-wheeler

Global situation on safety, emission and connectivity regulations

#### Global standards for two-wheeler

#### Contribution to standardization processes – M.Moerbe

- DIN
  - NA 052-00-71-15 GAK "Gemeinschaftsarbeitskreis NAAutomobil/DKE, e-Call"
    - Leader of GAK
  - NA 052-00-71-17 GAK "Urbane ITS"
    - Expert
- CEN
  - TC 278 WG15
  - TC 278 WG17
- ISO
  - TC 204 WG19
- Bosch
  - GA133 Koordinator for 2WP standardization