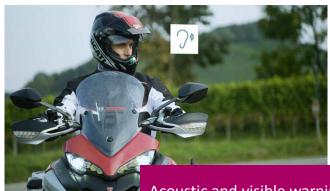

#### Technical overview

- ► Bike-to-vehicle (B2V)
- ► Bike-to-infrastructure (B2I)
- ► Bike-to-pedestrian (B2P)

Acoustic and visible warning messages are generated based on critical situations.