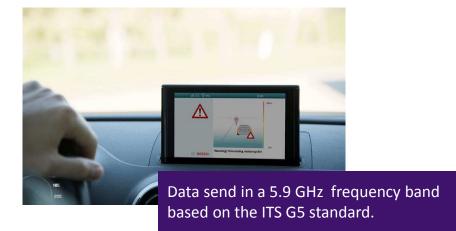

#### Technical overview

- ► Bike-to-vehicle (B2V)
- ► Bike-to-infrastructure (B2I)
- ► Bike-to-pedestrian (B2P)

Acoustic and visible warning messages are generated based on critical situations.