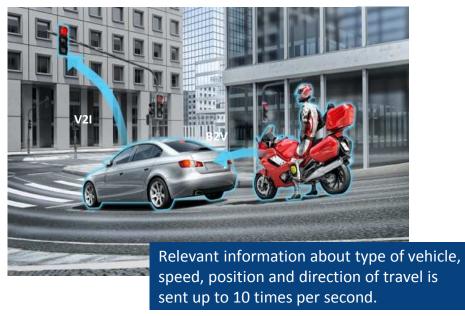

#### **B2X** connectivity

#### Technical overview

- ► Bike-to-vehicle (B2V)
- ► Bike-to-infrastructure (B2I)
- ► Bike-to-pedestrian (B2P)

Acoustic and visible warning messages are generated based on critical situations.